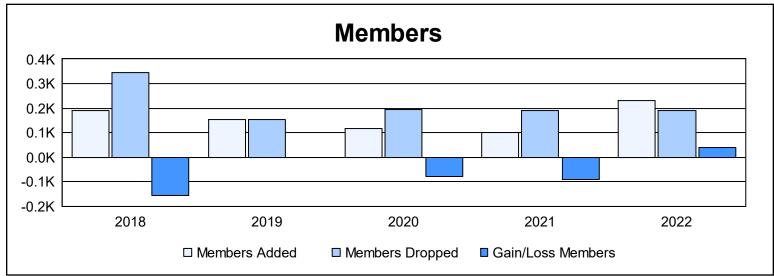

District 19 H As of June 2022 Cumulative

| Year      | New<br>Clubs | Dropped<br>Clubs | Gain/<br>Loss<br>Clubs | New<br>Members | Charter<br>Members | Reinstate<br>Members | Transfer<br>Members | Total<br>Member<br>Added | Total<br>Members<br>Dropped | Gain/<br>Loss<br>Members |
|-----------|--------------|------------------|------------------------|----------------|--------------------|----------------------|---------------------|--------------------------|-----------------------------|--------------------------|
| 2017-2018 | 1            | 1                | 0                      | 121            | 26                 | 22                   | 20                  | 189                      | 346                         | -157                     |
| 2018-2019 | 0            | 1                | -1                     | 114            | 8                  | 14                   | 18                  | 154                      | 154                         | 0                        |
| 2019-2020 | 0            | 1                | -1                     | 93             | 0                  | 13                   | 11                  | 117                      | 195                         | -78                      |
| 2020-2021 | 0            | 2                | -2                     | 80             | 2                  | 14                   | 6                   | 102                      | 191                         | -89                      |
| 2021-2022 | 1            | 0                | 1                      | 178            | 31                 | 11                   | 9                   | 229                      | 191                         | 38                       |
| Average   | 0            | 1                | -1                     | 117            | 13                 | 15                   | 13                  | 158                      | 215                         | -57                      |